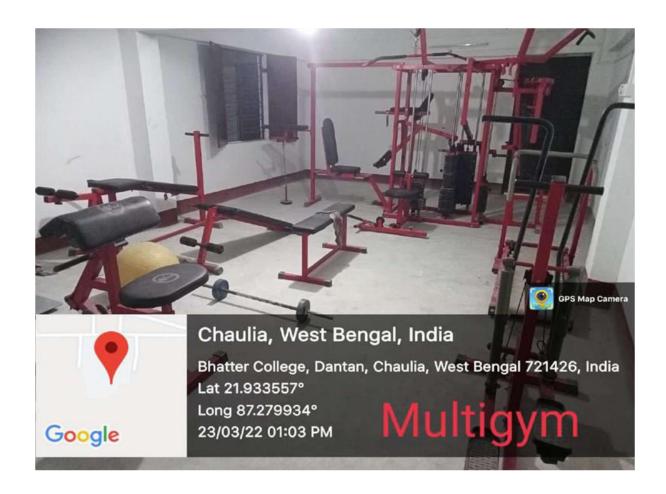

## **COLLEGE INFRUSTRUCTURES**

| 1  | Total Area                   | 40468 sq.m  |
|----|------------------------------|-------------|
| 2  | Buildup Area                 | 12135 sq.m  |
| 3  | Total Class room Area        | 2018 sq.m   |
| 4  | Seminar Hall                 | 168.91 sq.m |
| 5  | Open Stage                   | 72.42 sq.m  |
| 6  | Lawn                         | 502.00 Sq.m |
| 7  | Laboratories                 |             |
|    | Chemistry Physical           | 37.38 sq.m  |
|    | Chemistry Organic            | 37.38 sq.n  |
|    | Physics (1,2,3)              | 130.84 sq.n |
|    | Geography 1                  | 149.53 sq.n |
|    | Geography 2                  | 46.72 sq.n  |
|    | Community College            | 98 sq.n     |
|    | Language Lab                 | 28.00 sq.n  |
|    | Computer Lab                 | 47 sq.r     |
| 8  | Workshop                     |             |
|    | Electrician                  | 93 sq.r     |
|    | Fitter                       | 93 sq.r     |
|    | Mushroom                     | 93 sq.r     |
| 9  | Museum                       |             |
|    | Library                      | 37 sq.ı     |
|    | Bengali                      | 28 sq.1     |
| 10 | Central Library              | 407 sq.1    |
| 11 | Outdoor Stadium              | 588 sq.1    |
| 12 | Indoor Stadium               | 869 sq.1    |
| 13 | Playground                   | 5269 sq.    |
| 14 | Utility & Info.center        | 22 sq.:     |
| 15 | Pond                         | 3532 sq.:   |
| 16 | Three concretized open space | 1115 sq.    |