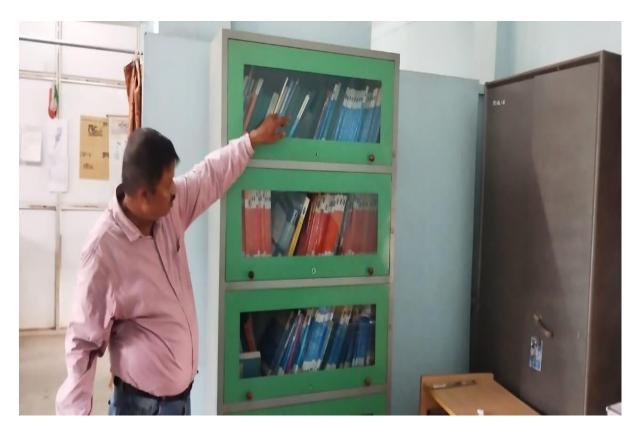

#### **Central Library**

**Central Library – Processing Section** 

Central Library – Stack Room (209 sq.m)

**Central Library - OPAC** 

Central Library - Teacher's Lounge (42 sq.m)

Central Library – Janitor's Counter (14 sq.m)

Central Library - Reading Room (91 sq.m)

**Central Library – Journals & Magazines Section** 

**Central Library – Circulation Section** 

Central Library – New Arrival Display and Notice Board

Central Library – Bhatter College Museum (42 sq m)