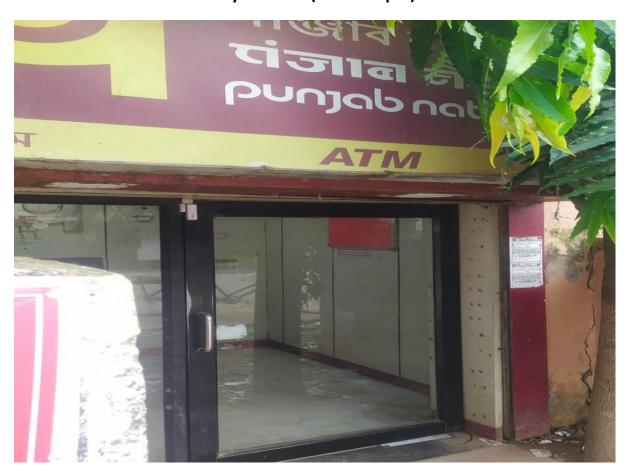

## **Other Infrastructure**

Utility Centre (7.74 sq.m)

**Fire Extinguisher** 

Boy's Hostel (371.61 sq.m)

PNB ATM (9.29 sq.m)

PNB ATM Inspection Room (4.64 sq.m)

Pond (3532 sq.m)

Mushroom Farming (92.90 sq.m)