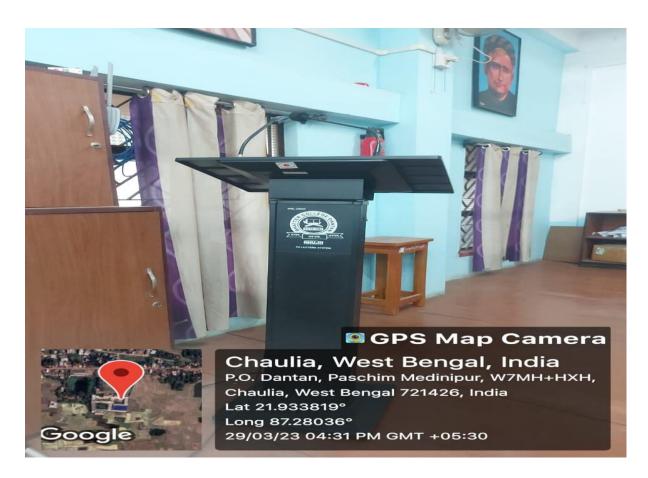

## **Infrastructure of Cultural Activities**

Seminar Hall (185.80 sq.m)

Ava Maity Stage (69.67 sq.m)

Open stage

Amrakunja-Open area

Amrakunja-Lawn

## **Lectern of Seminar Hall**

**Water Cooler** 

**Projector Enabled Classroom** 

**Gent's Toilet** 

**Disable Friendly Toilet** 

**Disabled Friendly Ramp** 

**Network Connectivity**