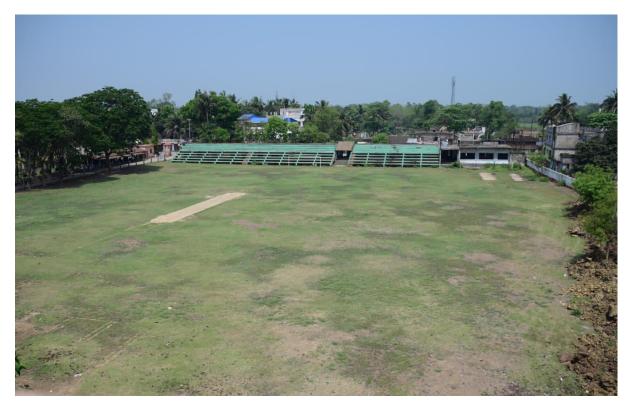

# **Sports Infrastructure**

Play Ground (5269 sq.m)

Outdoor Stadium (588 sq.m)

Indoor Stadium (869.15 sq.m)