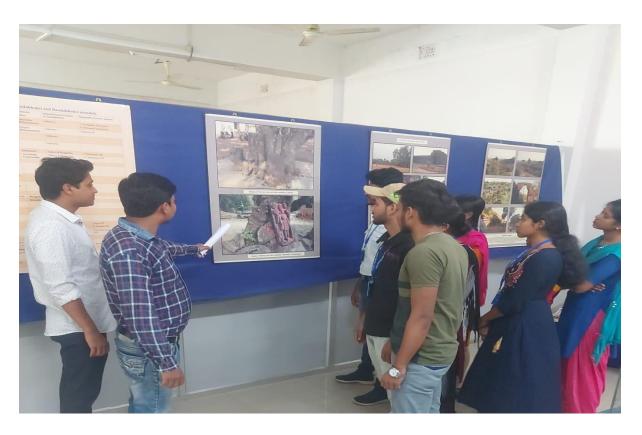

Central Library – Bhatter College Museum – Local History

Central Library – Bhatter College Museum – Tribal Culture

Central Library – Bhatter College Museum – Rare Stone-Idol of God