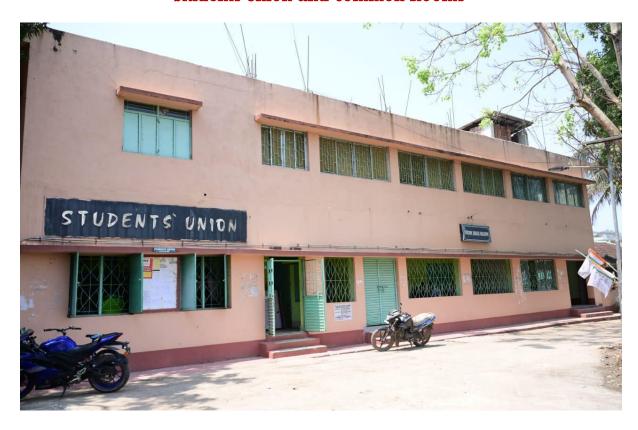

#### **Students Union and Common Rooms**

Student's Union (106 sq m)

Boy's Common Room (87.88 sq.m)

Girl's Common Room (77.47 sq.m)

**Napkin Vending Machine** 