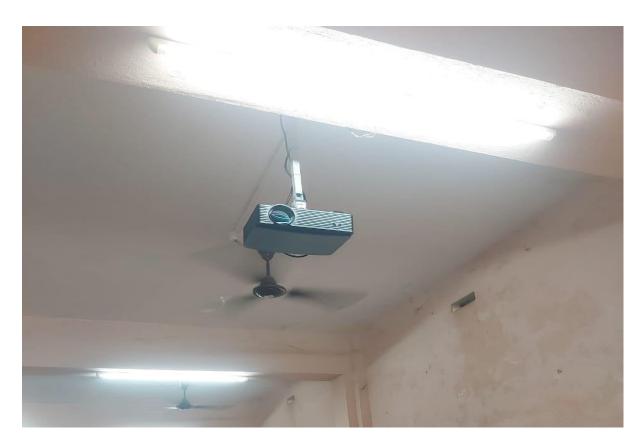

## **Lectern of Seminar Hall**

**Water Cooler** 

**Projector Enabled Classroom** 

**Gent's Toilet** 

**Disable Friendly Toilet** 

**Disabled Friendly Ramp** 

**Network Connectivity**