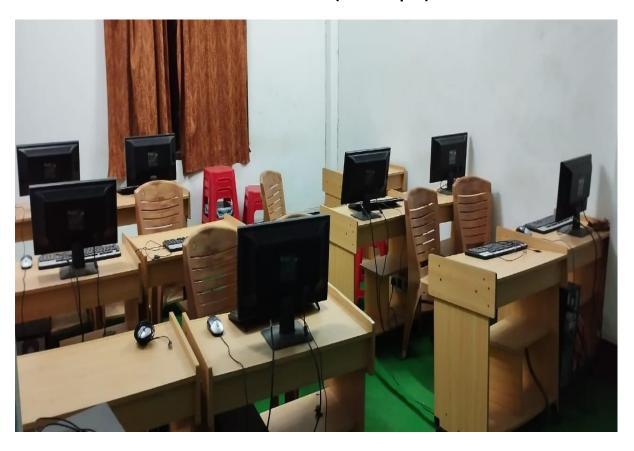

### **Laboratories**

Chemistry – Physical Laboratory (37.38 sq.m)

Chemistry – Organic Laboratory (37.38 sq.m)

Physics Laboratory (130.80 sq.m)

Astronomical Observatory (18.58 sq.m)

Telescope

**Computer Laboratory (46.45 sq.m)** 