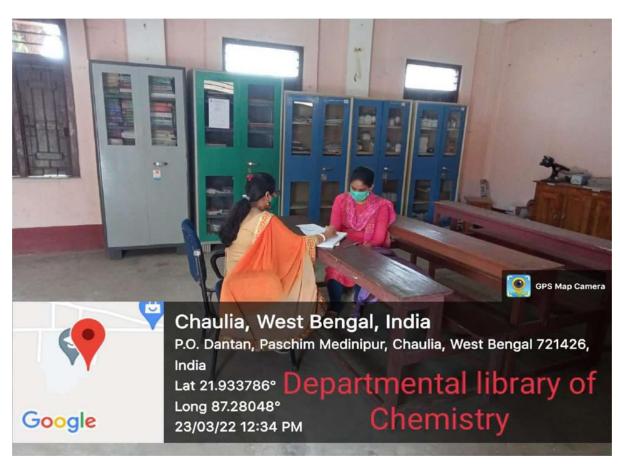

Dept. of Chemistry (16.47 sq.m)

Dept. of Mathematics & Departmental Library (16.47 sq.m)

Dept. of Physical Education & Departmental Library (18.24 sq.m)

**Departmental Library of Political Science** 

Dept. of Political Science (19.37 sq.m)