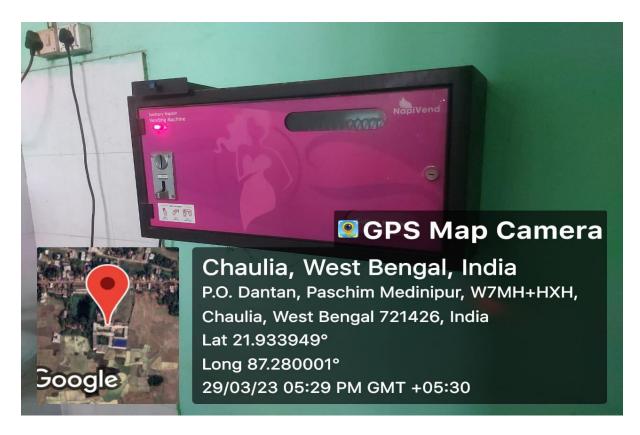

#### **Students Union and Common Rooms**

Student's Union (106 sq m)

Boy's Common Room (87.88 sq.m)

Girl's Common Room (77.47 sq.m)

**Napkin Vending Machine** 