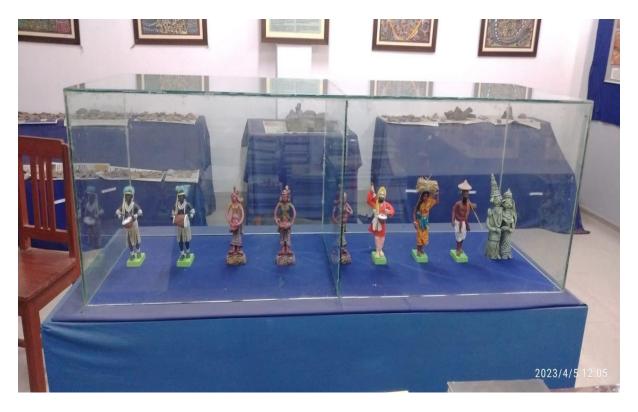

Central Library – Bhatter College Museum – Local History

Central Library – Bhatter College Museum – Tribal Culture

Central Library – Bhatter College Museum – Rare Stone-Idol of God