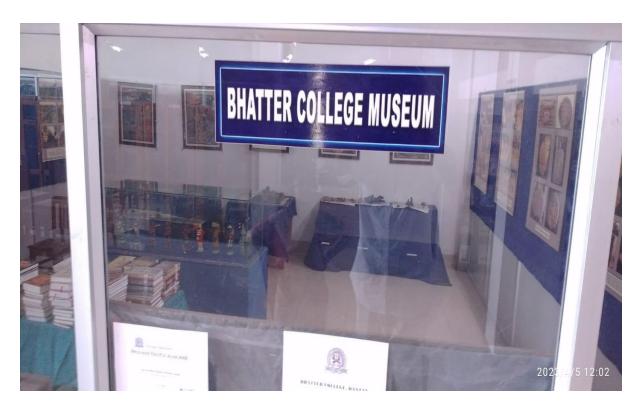

Central Library - Reading Room (91 sq.m)

**Central Library – Journals & Magazines Section** 

**Central Library – Circulation Section** 

Central Library – New Arrival Display and Notice Board

Central Library – Bhatter College Museum (42 sq m)

Central Library – Bhatter College Museum – Local History

Central Library – Bhatter College Museum – Tribal Culture

Central Library – Bhatter College Museum – Rare Stone-Idol of God