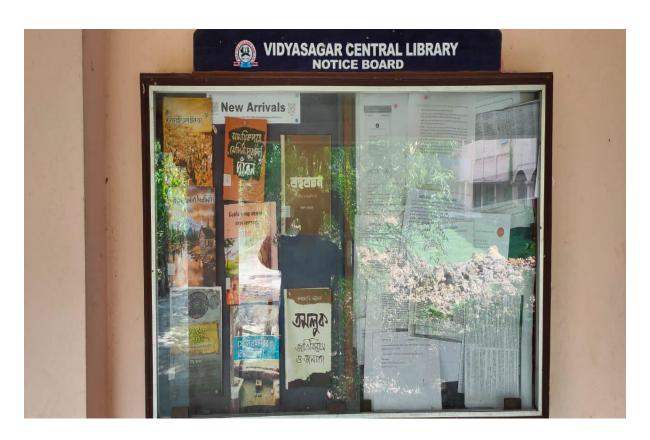

Central Library - Reading Room (91 sq.m)

**Central Library – Journals & Magazines Section** 

**Central Library – Circulation Section** 

Central Library – New Arrival Display and Notice Board

Central Library – Bhatter College Museum (42 sq m)