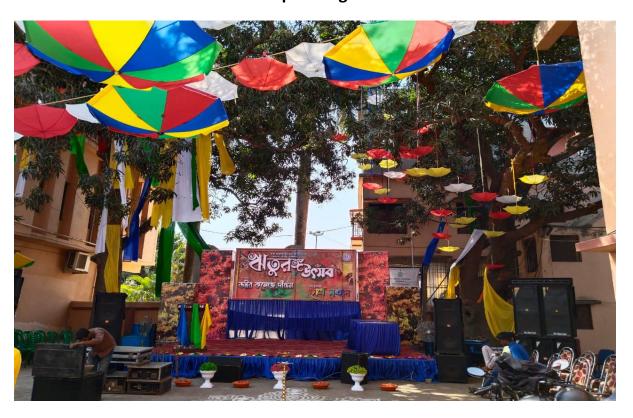

## **Infrastructure of Cultural Activities**

Seminar Hall (185.80 sq.m)

Ava Maity Stage (69.67 sq.m)

Open stage

Amrakunja-Open area

Amrakunja-Lawn