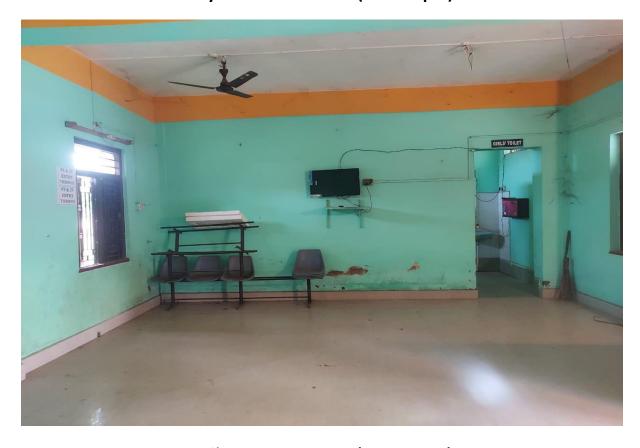

#### **Students Union and Common Rooms**

Student's Union (106 sq m)

Boy's Common Room (87.88 sq.m)

Girl's Common Room (77.47 sq.m)

**Napkin Vending Machine** 