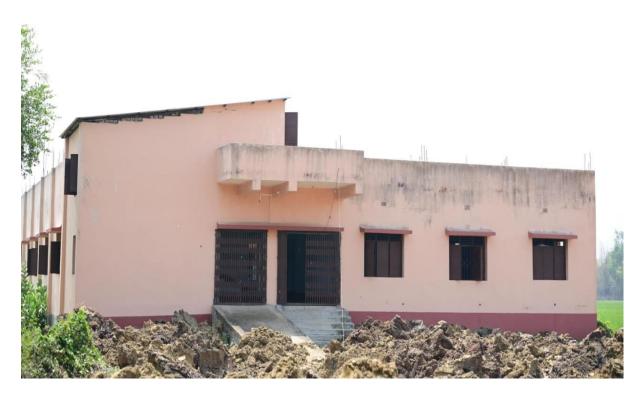

## **Other Infrastructure**

Utility Centre (7.74 sq.m)

**Fire Extinguisher** 

Boy's Hostel (371.61 sq.m)

PNB ATM (9.29 sq.m)

PNB ATM Inspection Room (4.64 sq.m)

Pond (3532 sq.m)

Mushroom Farming (92.90 sq.m)