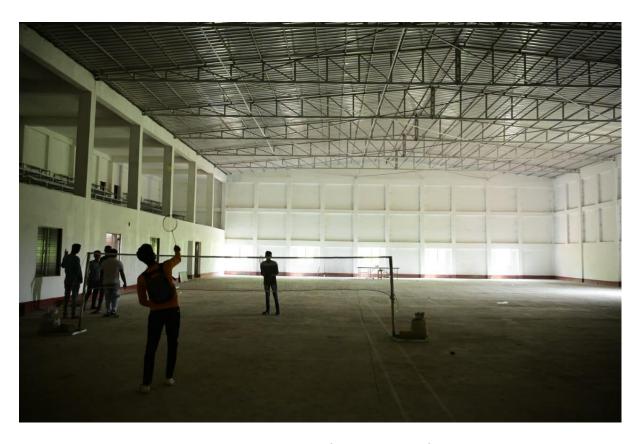

# **Sports Infrastructure**

Play Ground (5269 sq.m)

Outdoor Stadium (588 sq.m)

Indoor Stadium (869.15 sq.m)