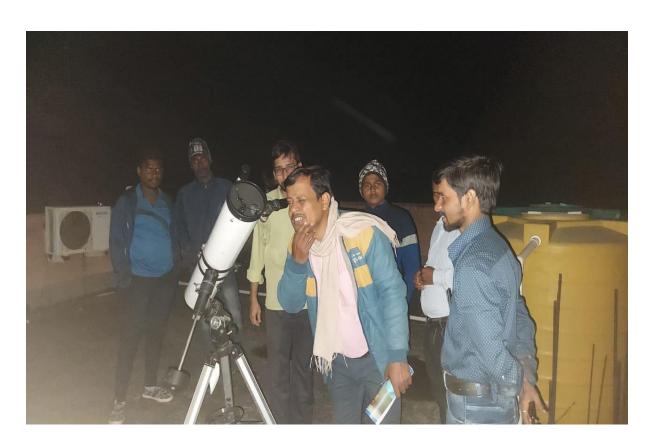

### **Laboratories**

Chemistry – Physical Laboratory (37.38 sq.m)

Chemistry – Organic Laboratory (37.38 sq.m)

Physics Laboratory (130.80 sq.m)

Astronomical Observatory (18.58 sq.m)

Telescope

**Computer Laboratory (46.45 sq.m)** 